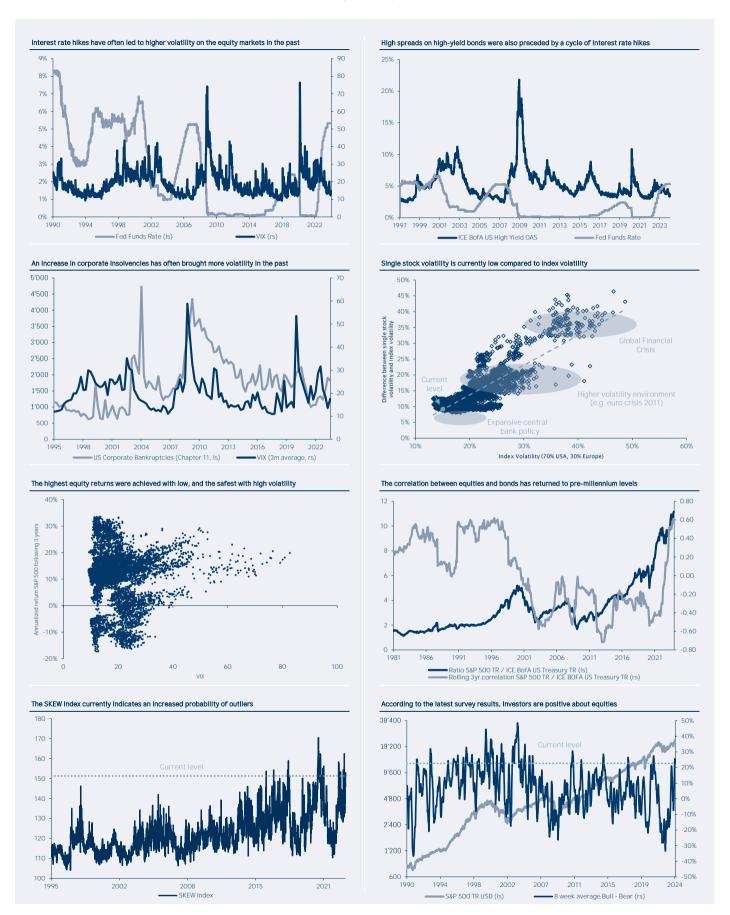

These documents are for the information of the recipient only. The publication is based on information that we consider reliable, but we do not guarantee its accuracy or completeness. All data is subject to change. Prices and assumptions are purely indicative. Past performance is not an indication of future results. The value of an investment may increase or decrease and in some cases you may not get back the capital invested. The investment risks vary between the various investment instruments. In addition, investments in foreign currencies are subject to exchange rate fluctuations. No guarantee is given that the investment objectives will be achieved. Unless otherwise stated, all information is based on IFS Internal data.