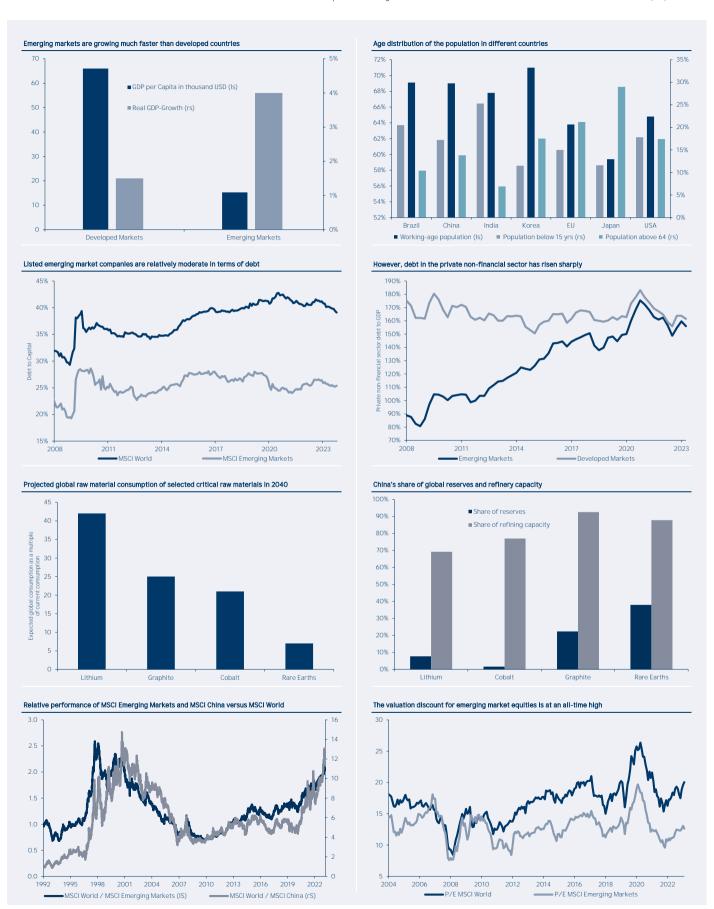

These documents are for the information of the recipient only. The publication is based on information that we consider reliable, but we do not guarantee its accuracy or completeness. All data is subject to change. Prices and assumptions are purely indicative. Past performance is not an indication of future results. The value of an investment may increase or decrease and in some cases you may not get back the capital invested. The investment risks vary between the various investment instruments. In addition, investments in foreign currencies are subject to exchange rate fluctuations. No guarantee is given that the investment objectives will be achieved. Unless otherwise stated, all information is based on IFS Internal data.