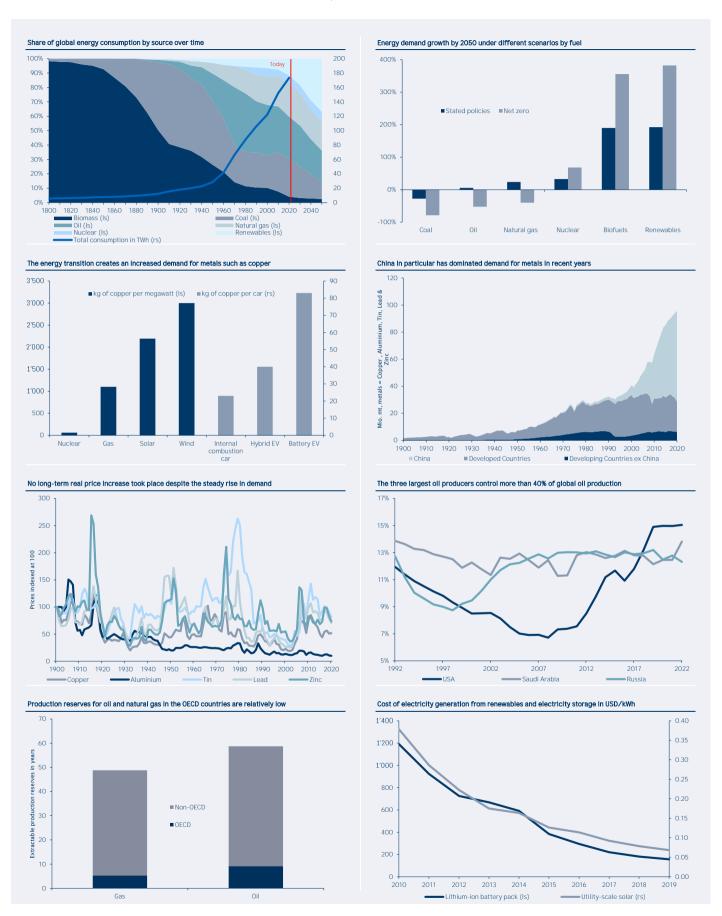

These documents are for the information of the recipient only. The publication is based on information that we consider reliable, but we do not guarantee its accuracy or completeness. All data is subject to change. Prices and assumptions are purely indicative. Past performance is not an indication of future results. The value of an investment may increase or decrease and in some cases you may not get back the capital invested. The investment risks vary between the various investment instruments. In addition, investments in foreign currencies are subject to exchange rate fluctuations. No guarantee is given that the investment objectives will be achieved. Unless otherwise stated, all information is based on IFS Internal data.