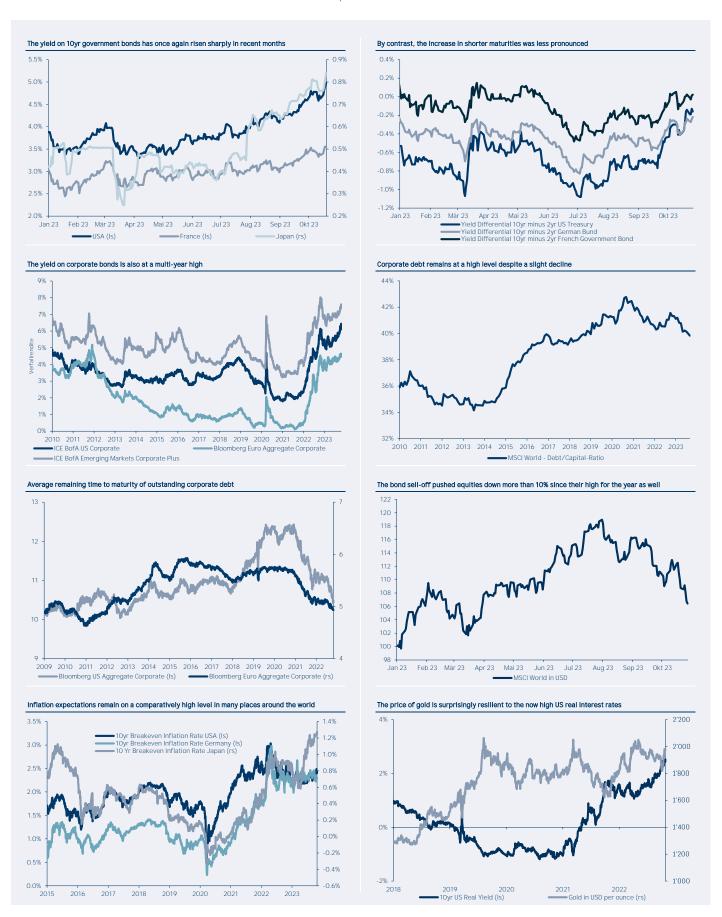

These documents are for the information of the recipient only. The publication is based on information that we consider reliable, but we do not guarantee its accuracy or completeness. All data is subject to change. Prices and assumptions are purely indicative. Past performance is not an indication of future results. The value of an investment may increase or decrease and in some cases you may not get back the capital invested. The investment risks vary between the various investment instruments. In addition, investments in foreign currencies are subject to exchange rate fluctuations. No guarantee is given that the investment objectives will be achieved. Unless otherwise stated, all information is based on IFS internal data.