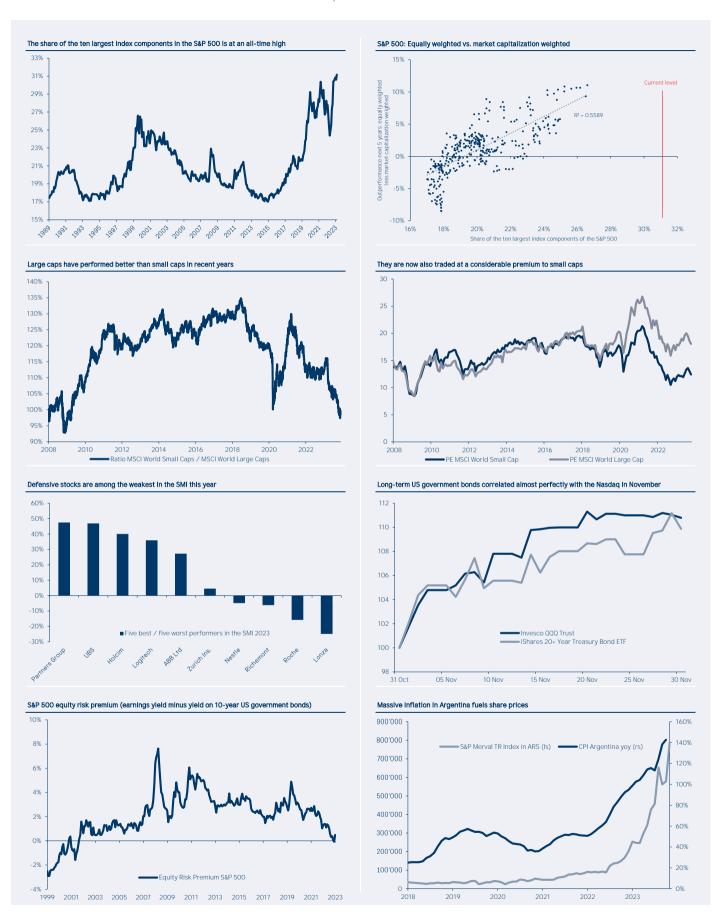

These documents are for the information of the recipient only. The publication is based on information that we consider reliable, but we do not guarantee its accuracy or completeness. All data is subject to change. Prices and assumptions are purely indicative. Past performance is not an indication of future results. The value of an investment may increase or decrease and in some cases you may not get back the capital invested. The investment risks vary between the various investment instruments. In addition, investments in foreign currencies are subject to exchange rate fluctuations. No guarantee is given that the investment objectives will be achieved. Unless otherwise stated, all information is based on IFS Internal data.