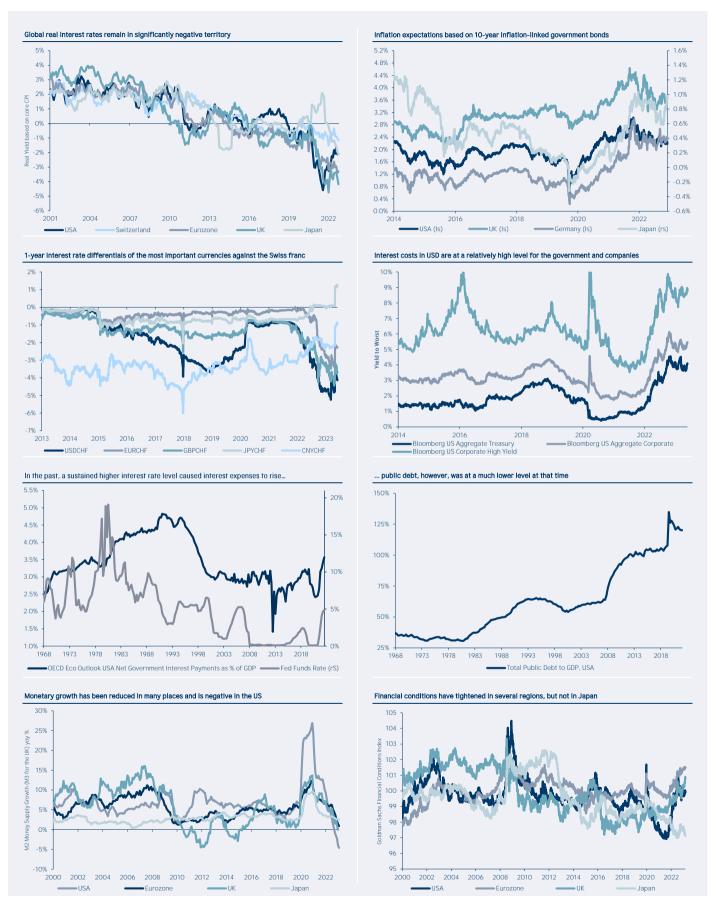

These documents are for the information of the recipient only. The publication is based on information that we consider reliable, but we do not guarantee its accuracy or completeness. All data is subject to change. Prices and assumptions are purely indicative. Past performance is not an indication of future results. The value of an investment may increase or decrease and in some cases you may not get back the capital invested. The investment risks vary between the various investment instruments. In addition, investments in foreign currencies are subject to exchange rate fluctuations. No guarantee is given that the investment objectives will be achieved. Unless otherwise stated, all information is based on IFS Internal data.