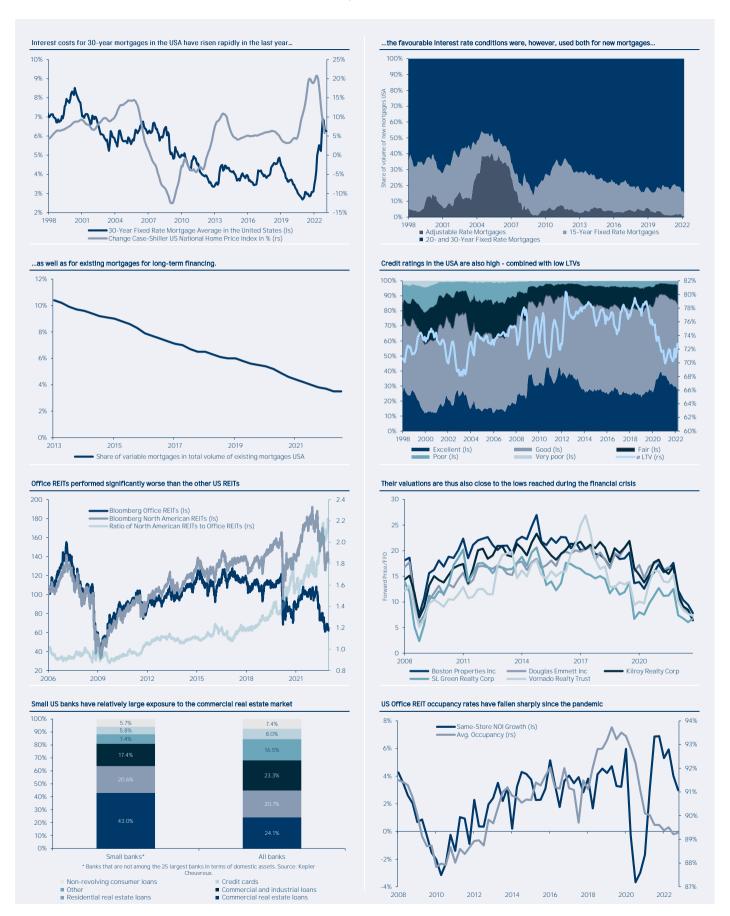

These documents are for the information of the recipient only. The publication is based on information that we consider reliable, but we do not guarantee its accuracy or completeness. All data is subject to change. Prices and assumptions are purely indicative. Past performance is not an indication of future results. The value of an investment may increase or decrease and in some cases you may not get back the capital invested. The investment risks vary between the various investment instruments. In addition, investments in foreign currencies are subject to exchange rate fluctuations. No guarantee is given that the investment objectives will be achieved. Unless otherwise stated, all information is based on IFS Internal data.