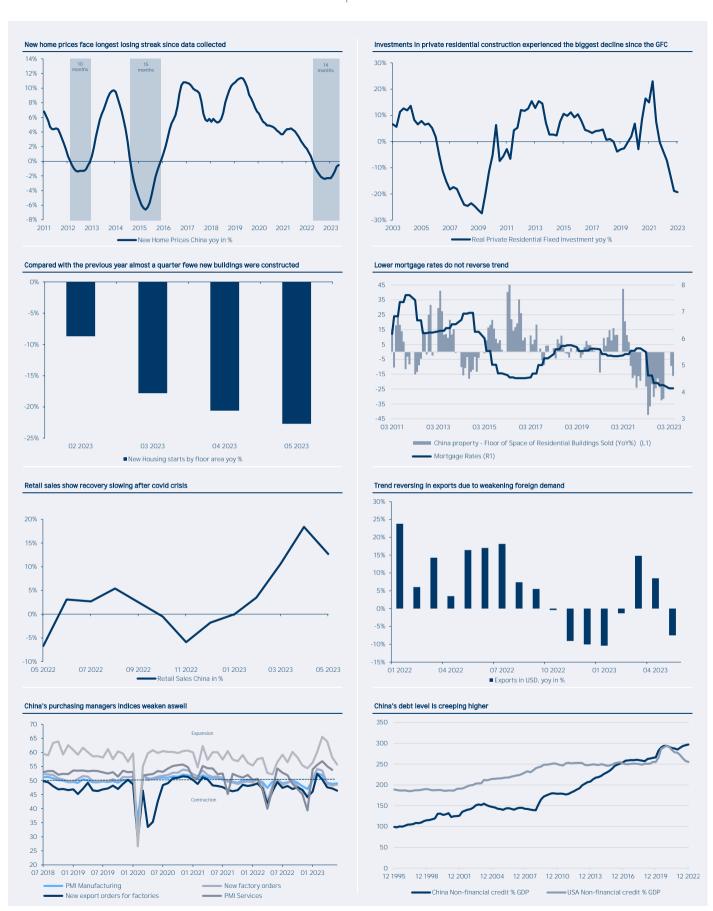

These documents are for the information of the recipient only. The publication is based on information that we consider reliable, but we do not guarantee its accuracy or completeness. All data is subject to change. Prices and assumptions are purely indicative. Past performance is not an indication of future results. The value of an investment may increase or decrease and in some cases you may not get back the capital invested. The investment risks vary between the various investment instruments. In addition, investments in foreign currencies are subject to exchange rate fluctuations. No guarantee is given that the investment objectives will be achieved. Unless otherwise stated, all information is based on IFS Internal data.