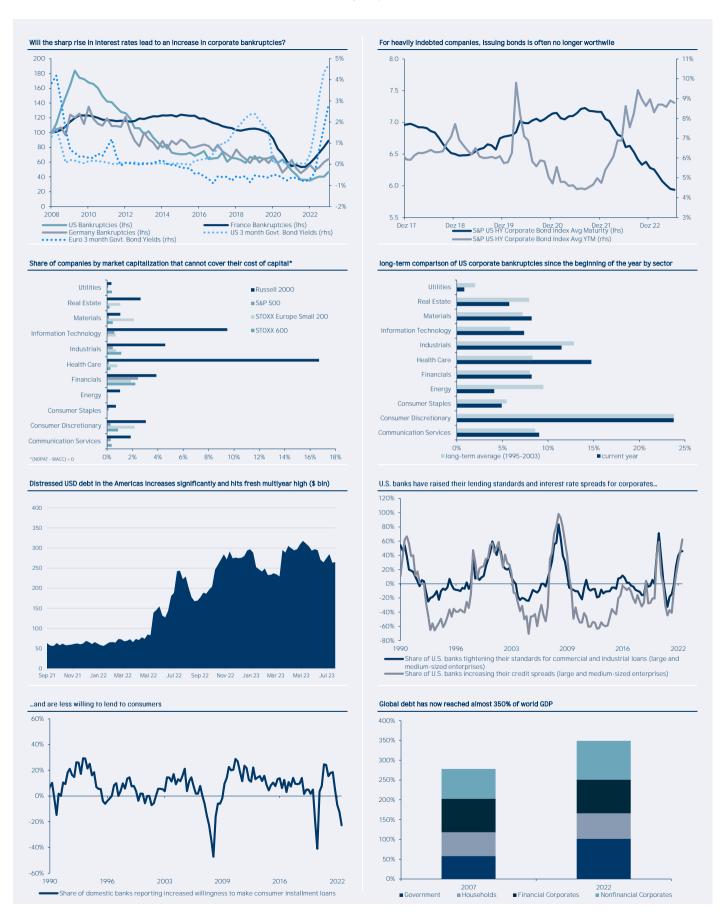

These documents are for the information of the recipient only. The publication is based on information that we consider reliable, but we do not guarantee its accuracy or completeness. All data is subject to change. Prices and assumptions are purely indicative. Past performance is not an indication of future results. The value of an investment may increase or decrease and in some cases you may not get back the capital invested. The investment risks vary between the various investment instruments. In addition, investments in foreign currencies are subject to exchange rate fluctuations. No guarantee is given that the investment objectives will be achieved. Unless otherwise stated, all information is based on IFS Internal data.