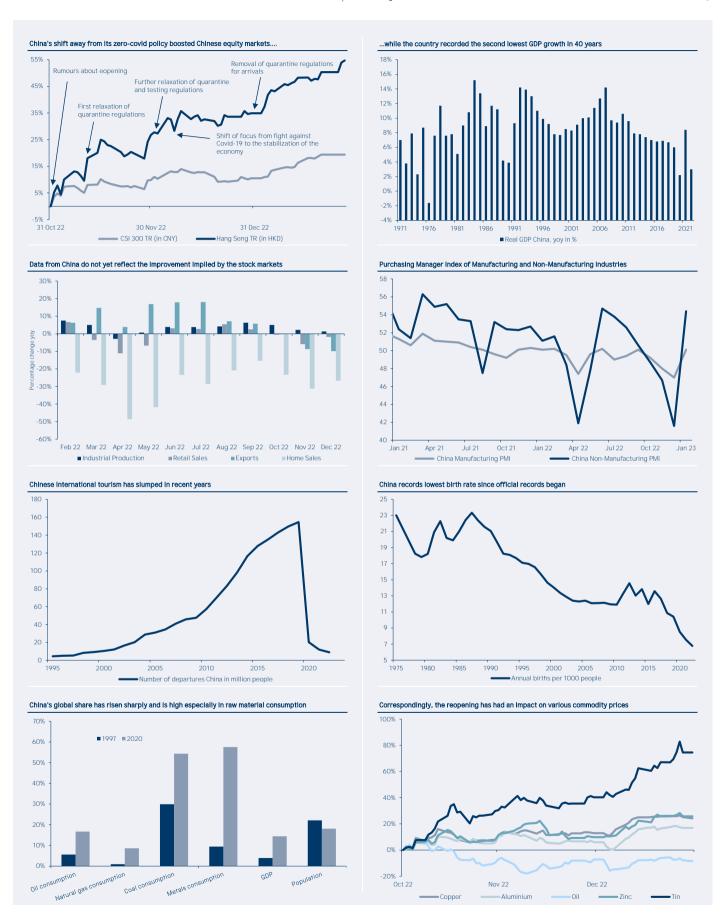

These documents are for the Information of the recipient only. The publication is based on Information that we consider reliable, but we do not guarantee its accuracy or completeness. All data is subject to change. Prices and assumptions are purely indicative. Past performance is not an indication of future results. The value of an investment may increase or decrease and in some cases you may not get back the capital invested. The investment risks vary between the various investment instruments. In addition, investments in foreign currencies are subject to exchange rate fluctuations. No guarantee is given that the investment objectives will be achieved. Unless otherwise stated, all information is based on IFS internal data.