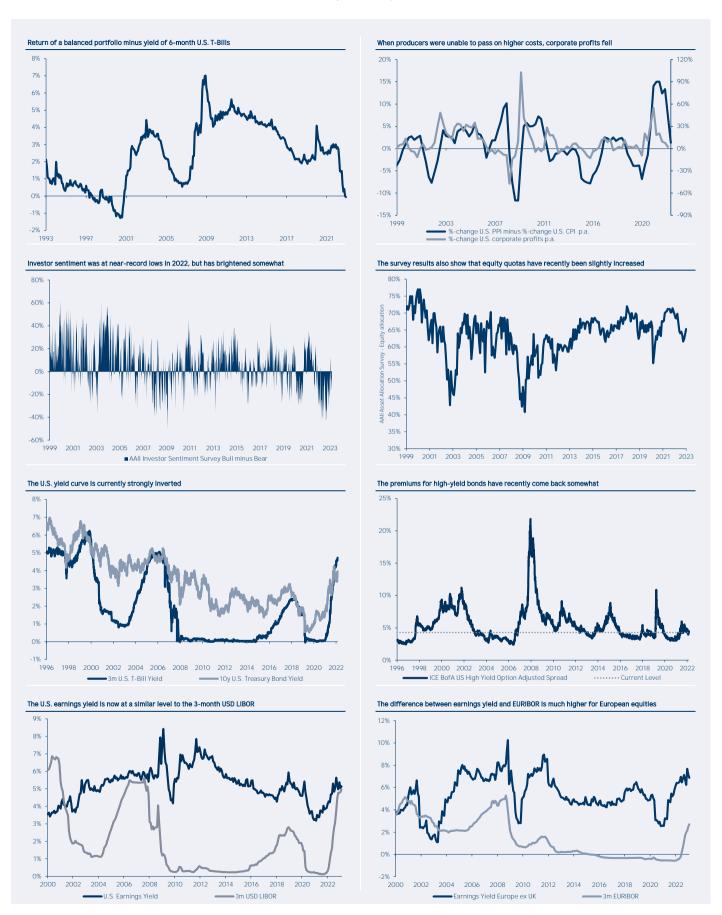

These documents are for the information of the recipient only. The publication is based on information that we consider reliable, but we do not guarantee its accuracy or completeness. All data is subject to change. Prices and assumptions are purely indicative. Past performance is not an indication of future results. The value of an investment may increase or decrease and in some cases you may not get back the capital invested. The investment risks vary between the various investment instruments. In addition, investments in foreign currencies are subject to exchange rate fluctuations. No guarantee is given that the investment objectives will be achieved. Unless otherwise stated, all information is based on IFS Internal data.