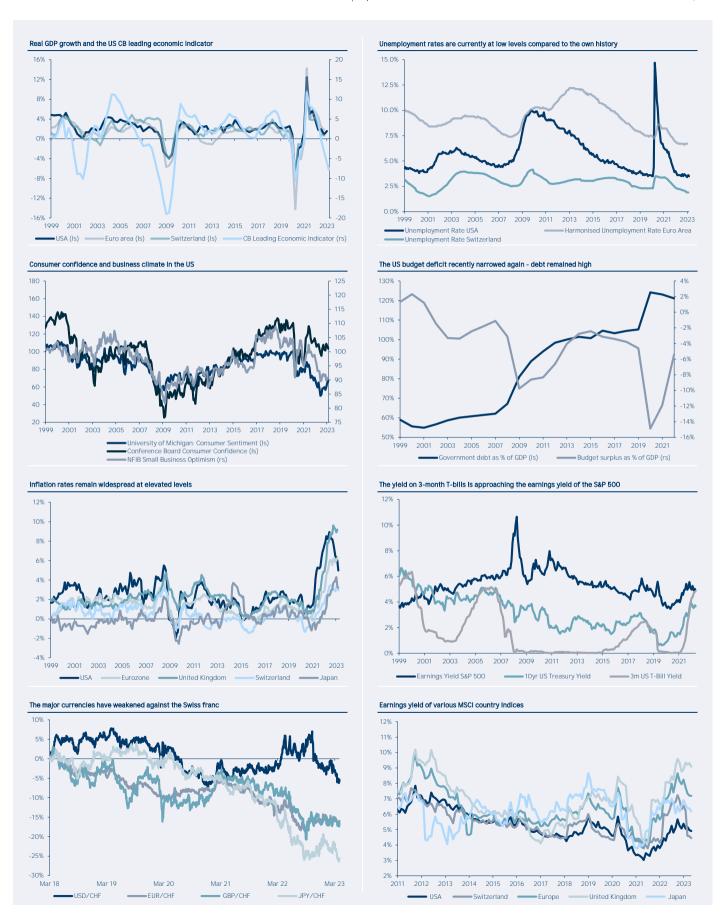

These documents are for the information of the recipient only. The publication is based on information that we consider reliable, but we do not guarantee its accuracy or completeness. All data is subject to change. Prices and assumptions are purely indicative. Past performance is not an indication of future results. The value of an investment may increase or decrease and in some cases you may not get back the capital invested. The investment risks vary between the various investment instruments. In addition, investments in foreign currencies are subject to exchange rate fluctuations. No guarantee is given that the investment objectives will be achieved. Unless otherwise stated, all information is based on IFS Internal data.