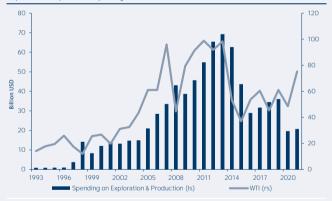

## Energy

Exploration and production spending is at levels last seen in 2005

These documents are for the Information of the recipient only. The publication is based on Information that we consider reliable, but we do not guarantee its accuracy or completeness. All data is subject to change. Prices and assumptions are purely Indicative. Past performance is not an indication of future results. The value of an Investment may increase or decrease and in some cases you may not get back the capital invested. The investment risks vary between the various investment instruments. In addition, investments in foreign currencies are subject to exchange rate fluctuations. No guarantee is given that the investment objectives will be achieved. Unless otherwise stated, all information is based on IFS Internal data.