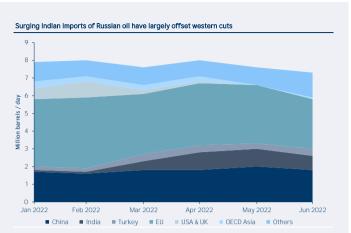

## FOCUS | September 2022

## Energy





















Exploration and production spending is at levels last seen in 2005







These documents are for the Information of the recipient only. The publication is based on Information that we consider reliable, but we do not guarantee its accuracy or completeness. All data is subject to change. Prices and assumptions are purely Indicative. Past performance is not an indication of future results. The value of an Investment may increase or decrease and in some cases you may not get back the capital invested. The investment risks vary between the various investment instruments. In addition, investments in foreign currencies are subject to exchange rate fluctuations. No guarantee is given that the investment objectives will be achieved. Unless otherwise stated, all information is based on IFS I