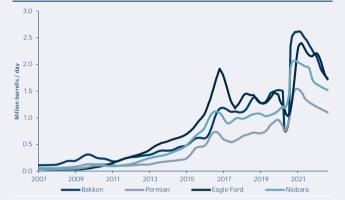

## Energy

Exploration and production spending is at levels last seen in 2005

These documents are for the Information of the recipient only. The publication is based on Information that we consider reliable, but we do not guarantee its accuracy or completeness. All data is subject to change. Prices and assumptions are purely Indicative. Past performance is not an indication of future results. The value of an Investment may increase or decrease and in some cases you may not get back the capital invested. The investment risks vary between the various investment instruments. In addition, investments in foreign currencies are subject to exchange rate fluctuations. No guarantee is given that the investment objectives will be achieved. Unless otherwise stated, all information is based on IFS Internal data.