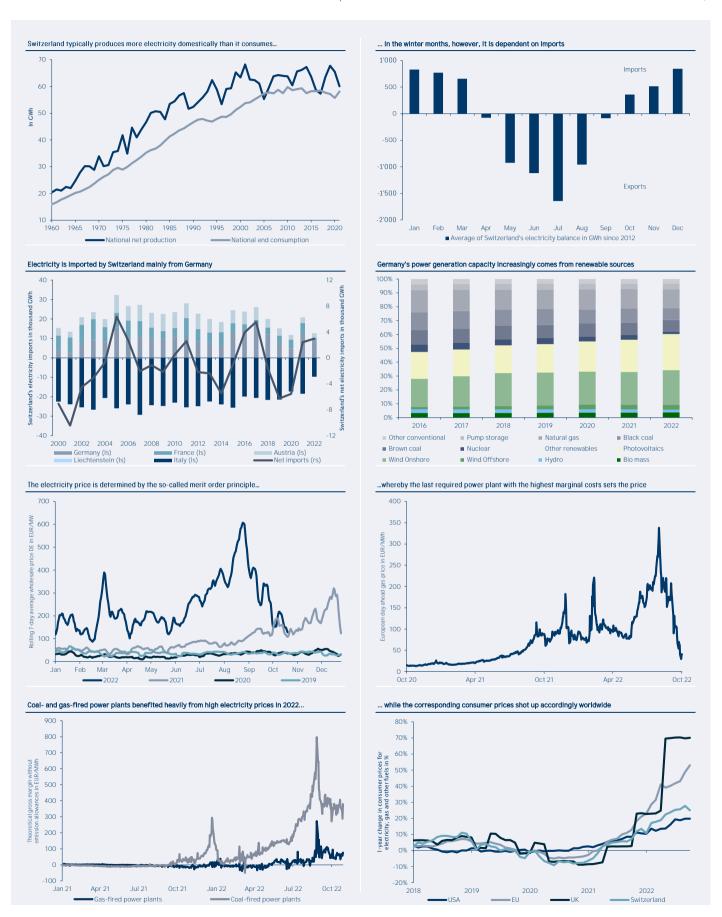

These documents are for the information of the recipient only. The publication is based on information that we consider reliable, but we do not guarantee its accuracy or completeness. All data is subject to change. Prices and assumptions are purely indicative. Past performance is not an indication of future results. The value of an investment may increase or decrease and in some cases you may not get back the capital invested. The investment risks vary between the various investment instruments. In addition, investments in foreign currencies are subject to exchange rate fluctuations. No guarantee is given that the investment objectives will be achieved. Unless otherwise stated, all information is based on IFS Internal data.