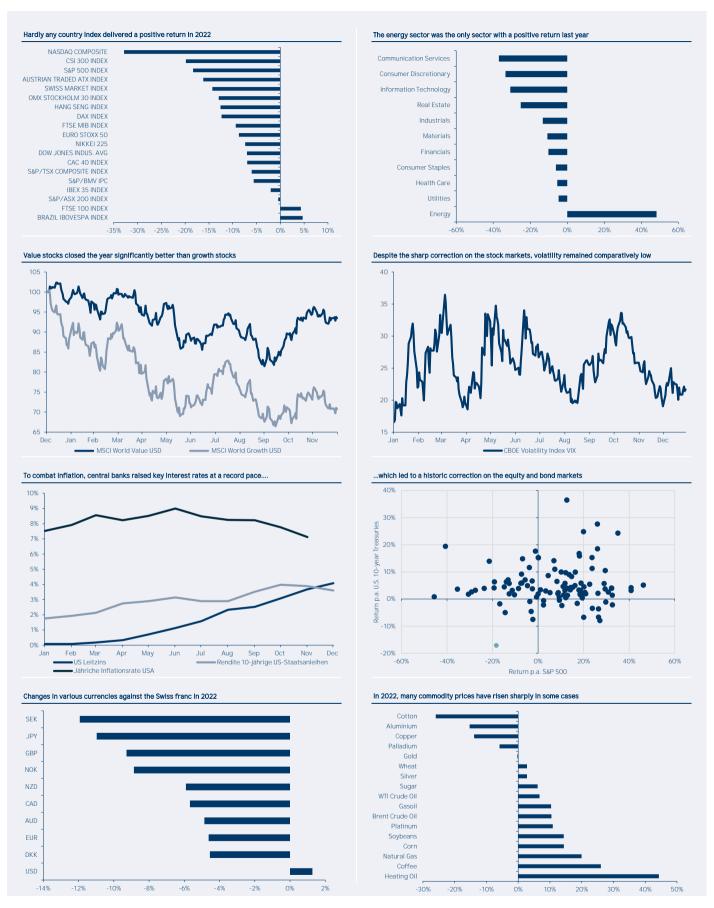

These documents are for the information of the recipient only. The publication is based on information that we consider reliable, but we do not guarantee its accuracy or completeness. All data is subject to change. Prices and assumptions are purely indicative. Past performance is not an indication of future results. The value of an investment may increase or decrease and in some cases you may not get back the capital invested. The investment risks vary between the various investment instruments. In addition, investments in foreign currencies are subject to exchange rate fluctuations. No guarantee is given that the investment objectives will be achieved. Unless otherwise stated, all information is based on IFS Internal data.