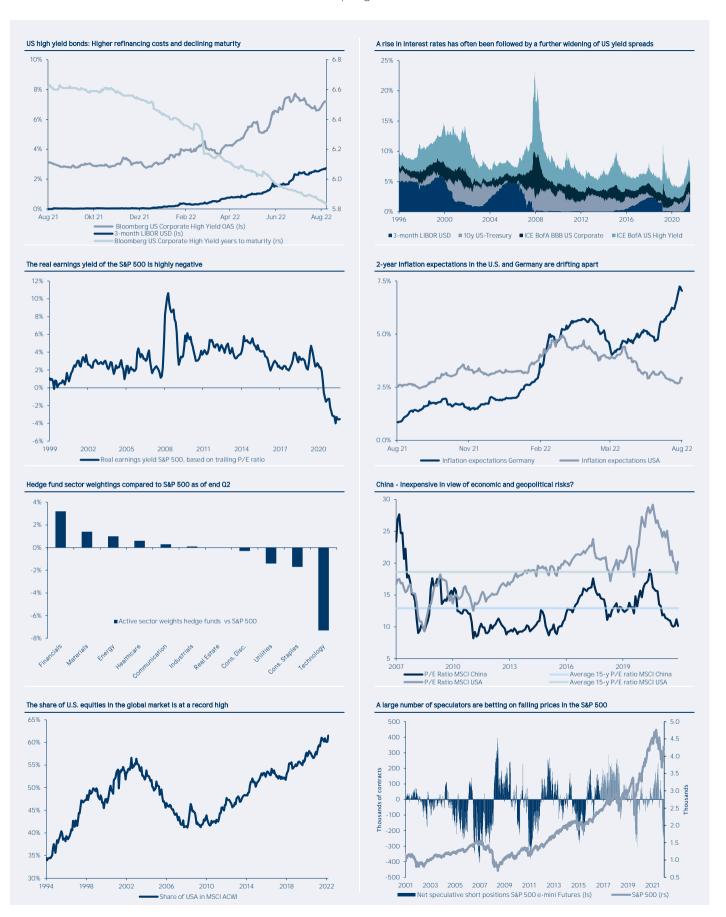

These documents are for the information of the recipient only. The publication is based on information that we consider reliable, but we do not guarantee its accuracy or completeness. All data is subject to change. Prices and assumptions are purely indicative. Past performance is not an indication of future results. The value of an investment may increase or decrease and in some cases you may not get back the capital invested. The investment risks vary between the various investment instruments. In addition, investments in foreign currencies are subject to exchange rate fluctuations. No guarantee is given that the investment objectives will be achieved. Unless otherwise stated, all information is based on IFS Internal data.