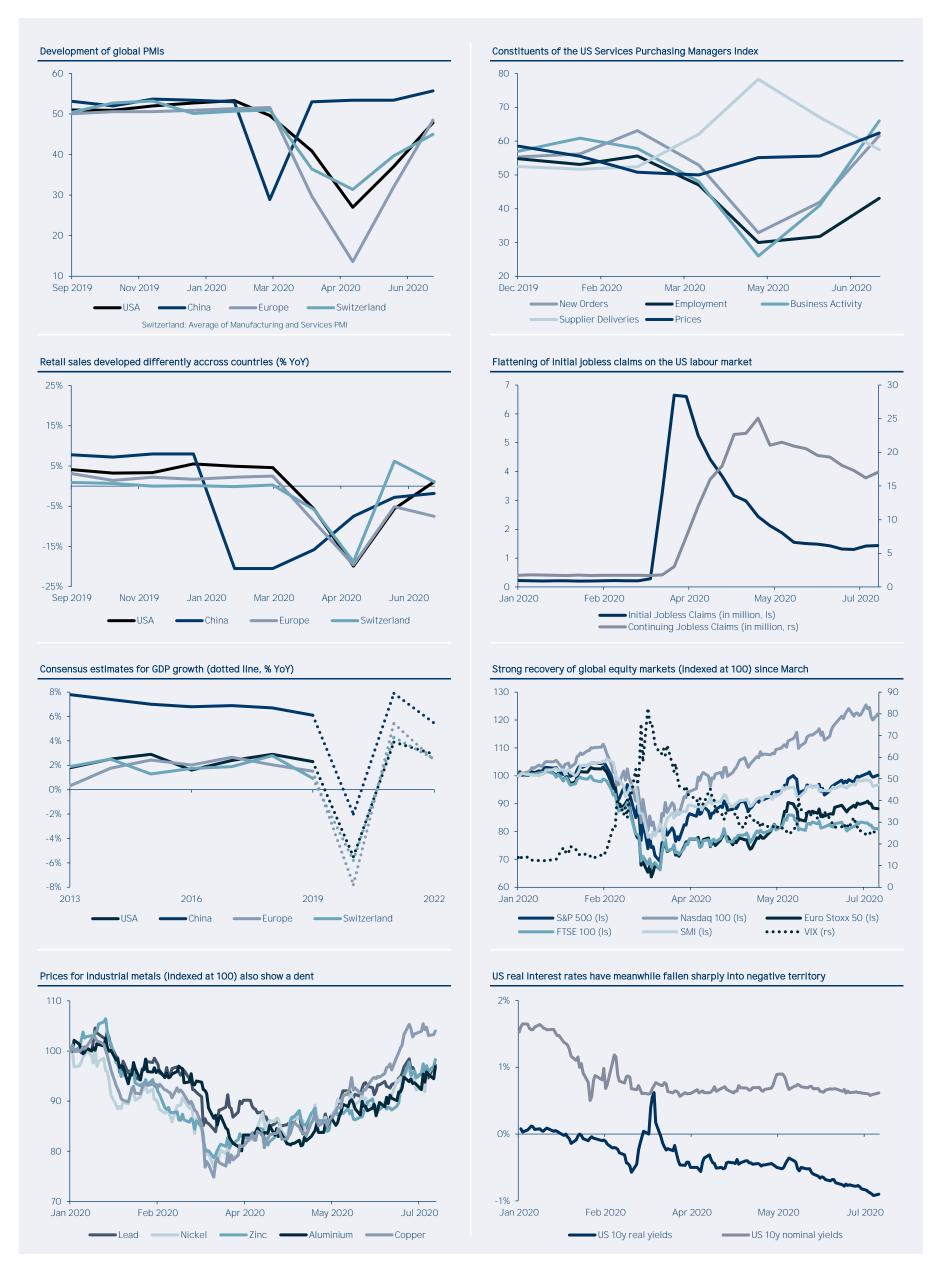

These documents are for the information of the recipient only. The publication is based on information that we consider reliable, but we do not guarantee its accuracy or completeness. All data is subject to change. Prices and assumptions are purely indicative. Past performance is not an indication of future results. The value of an investment may increase or decrease and in some cases you may not get back the capital investment risks vary between the various investment instruments. In addition, investments in foreign currencles are subject to exchange rate fluctuations. No guarantee is given that the investment objectives will be achieved. Unless otherwise stated, all information is based on IFS internal data.